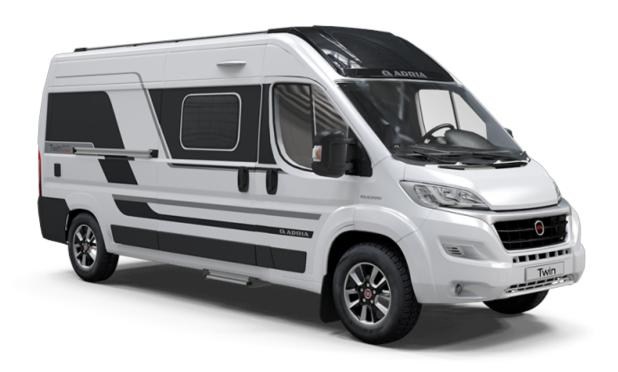

## SOLD Adria Twin Supreme 640 SLB (2020)

Buy an Adria leisure vehicle today and get a year's free membership to the Caravan and Motorhome Club

£61,280

eneration.

the exclusive Sky-roof, Sky-lounge and cabin-loft space design, with a choice of interiors and soft furnishings. High specifications, including innovative kitchen, bathroom and storage solutions.

80..

This model has "Baxter' upholstery & White exterior

Dinmore Caravans · Hope-under-Dinmore · Leominster · Herefordshire · HR6 0PJ Tel. 01568 611481

Motorhome Pack 2 includes, Cab Air Conditioning, passenger airbag, cruise control, front fog lights, leather steering wheel and gear knob, ESP and Traction + with Hill decent