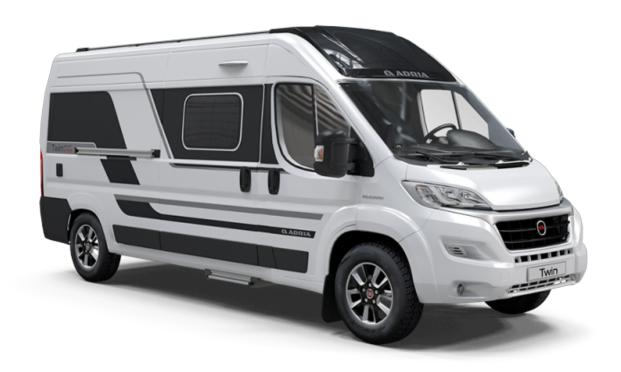

## SOLD Adria Twin Supreme 640 SLB (2020)

Buy an Adria leisure vehicle today and get a year's free membership to the Caravan and Motorhome Club

£61,280

eneration.

the exclusive Sky-roof, Sky-lounge and cabin-loft space design, with a choice of interiors and soft furnishings. High specifications, including innovative kitchen, bathroom and storage solutions.

This model has "Baxter' upholstery & White exterior

Motorhome Pack 2 includes, Cab Air Conditioning, passenger airbag, cruise control, front fog lights, leather steering wheel and gear knob, ESP and Traction + with Hill decent

## **Specifications**

Engine Fiat Euro 6D 2.3L 160Hp 35L

MIRO 2987kg

Max. Authorised Weight 3500kg

Max. Towing Weight 2500kg

Total Height 2.59m / 8'6"

Total Length 6.36m / 20'10"

Total Width 2.05m / 6'8"