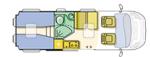

## SOLD Adria Twin 640 SLX (2016 Model)

Overview £49,946

The Twin 640 SLX is a twin bed van conversion with twin beds which can be converted to a double with plenty of storage underneath. Side windows in the bedroom add to the already light and airy feel within this van.