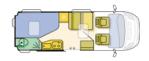

Adria Twin 600 SF

Fiat Ducato chassis with Euro 5\* rating ABS & EBD 4 designated passenger seats 90 lit fuel tank Electric front windows Integrated gas bottle compartment (2x11kg) 2 x Midi Heki roof lights Full body insulation with Adria thermofoam Waste water tank 90L Fresh water tank 80L Electrically operated step Side corner combined washroom

Thetford C-200S cassette toilet Stainless steel kitchen sink with cover 2 burner gas hob with cover Thetford 97L FRIDGE Generous sized wardrobe Fully adjustable dinning table Truma Combi Boiler Swivel cabin seat

## **About Twin**

When it comes to short weekend breaks or even a long vacation no other van conversion can offer more.

Inside the Twins you will be amazed at the space. A good sized kitchen, comfortable lounge with swivel seats, ample clever storage and ERGO bathrooms. Agile and adaptable, functional and practical. You'll find no end of uses for this range of vehicles.