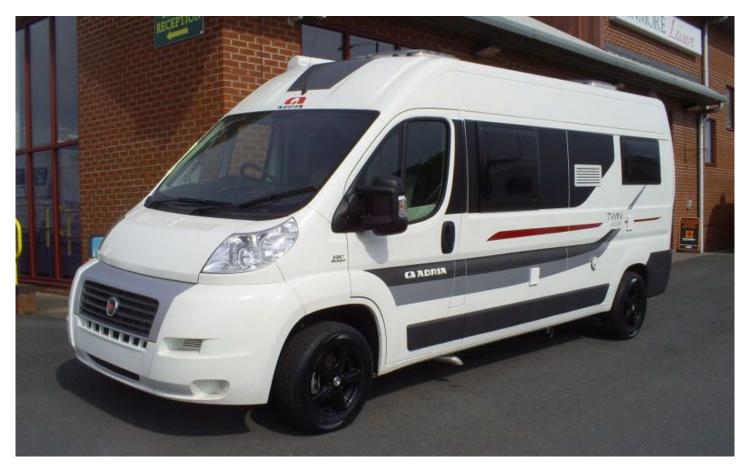

# SOLD Adria Twin 600 SF (2014 model)

# Overview

Was £45,570?? Now Just £39,995

Adria Twin 600 SF (2014 model)

Click the Adria logo for the Twin website

Price includes, £1100 (on the road charge, PDI, Registration, 12 month road tax and delivery)
All Inclusive Pack price see above

Adria Twin 600 SF

Fiat Ducato chassis with Euro 5\* rating ABS & EBD 4 designated passenger seats 90 lit fuel tank Electric front windows Integrated gas bottle compartment (2x11kg) 2 x Midi Heki roof lights Full body insulation with Adria thermofoam Waste water tank 90L Fresh water tank 80L Electrically operated step Side corner combined washroom

Added extras

Fiamma F65s deluxe grey awning

Black Alloy wheels

With our 2014 range, there is bound to be the perfect van for you.

Intelligently designed, award-winning products. Made in Europe's leading state-of-the-art facilities and supported by an extensive professional dealer network.