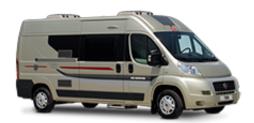

# Overview

Was £45,570?? Now Just £39,995

Adria Twin 600 SF (2014 model)

Click the Adria logo for the Twin website

Price includes, £1100 (on the road charge, PDI, Registration, 12 month road tax and delivery)
All Inclusive Pack price see above

Adria Twin 600 SF

Fiat Ducato chassis with Euro 5\* rating ABS & EBD 4 designated passenger seats 90 lit fuel tank Electric front windows Integrated gas bottle compartment (2x11kg) 2 x Midi Heki roof lights Full body insulation with Adria thermofoam Waste water tank 90L Fresh water tank 80L Electrically operated step Side corner combined washroom