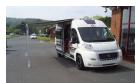

# SOLD Adria Twin 600 SF (2014 model)

# Overview

Was £45,570?? Now Just £39,995

Adria Twin 600 SF (2014 model)

Click the Adria logo for the Twin website

Price includes, £1100 (on the road charge, PDI, Registration, 12 month road tax and delivery)
All Inclusive Pack price see above

Adria Twin 600 SF

Fiat Ducato chassis with Euro 5\* rating ABS & EBD 4 designated passenger seats 90 lit fuel tank Electric front windows Integrated gas bottle compartment (2x11kg) 2 x Midi Heki roof lights Full body insulation with Adria thermofoam Waste water tank 90L Fresh water tank 80L Electrically operated step Side corner combined washroom