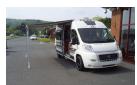

# SOLD Adria Twin 600 SF (2014 model)

# Overview

Was £45,570?? Now Just £39,995

Adria Twin 600 SF (2014 model)

Click the Adria logo for the Twin website

Price includes, £1100 (on the road charge, PDI, Registration, 12 month road tax and delivery)
All Inclusive Pack price see above

Adria Twin 600 SF

Fiat Ducato chassis with Euro 5\* rating ABS & EBD 4 designated passenger seats 90 lit fuel tank Electric front windows Integrated gas bottle compartment (2x11kg) 2 x Midi Heki roof lights Full body insulation with Adria thermofoam Waste water tank 90L Fresh water tank 80L Electrically operated step