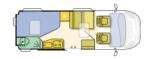

## **About Twin**

When it comes to short weekend breaks or even a long vacation no other van conversion can offer more.

Inside the Twins you will be amazed at the space. A good sized kitchen, comfortable lounge with swivel seats, ample clever storage and ERGO bathrooms. Agile and adaptable, functional and practical. You'll find no end of uses for this range of vehicles.

## TWIN INTERIOR FEATURES:

- Central extandable bathroom solution
- 4 ergonomic homologated seats
- Double floor dinete air heating

Click the Twin 600 van for the 600 SF micro site

# **Specifications**

Engine Fiat 2.3L 130Hp

MIRO 2879kg

Max. Authorised Weight 3300kg

Max. Towing Weight 2000kg

Internal Height 1.90m / 6'2"

Total Height 2.58m / 8'5"

Total Length 6.00m / 19'8"