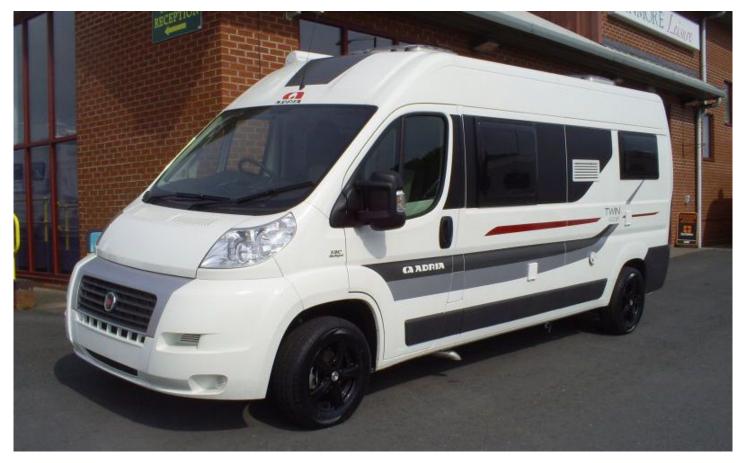

# SOLD Adria Twin 600 SF (2014 model)

# Overview

Was £45,570?? Now Just £39,995

Adria Twin 600 SF (2014 model)

Click the Adria logo for the Twin website

Price includes, £1100 (on the road charge, PDI, Registration, 12 month road tax and delivery)
All Inclusive Pack price see above

Adria Twin 600 SF

Fiat Ducato chassis with Euro 5\* rating ABS & EBD 4 designated passenger seats 90 lit fuel tank Electric front windows Integrated gas bottle compartment (2x11kg) 2 x Midi Heki roof lights Full body insulation with Adria thermofoam Waste water tank 90L Fresh water tank 80L Electrically operated step

Added extras

Swivel cabin seat

Fiamma F65s deluxe grey awning

Black Alloy wheels

With our 2014 range, there is bound to be the perfect van for you.

Intelligently designed, award-winning products. Made in Europe's leading state-of-the-art facilities and supported by an extensive professional dealer network.