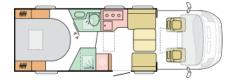

## **SOLD ADRIA CORAL SUPREME 670DC**

Overview £107,955

Sold out on 2023 allocation, next models arriving early 2024. Featuring a rear bedroom with island bed, seperate shower and large lounge with sunroof, this top of the range unit has Alde Heating, Luxury pack with awning, reversing camera, cruise control and alloy wheels, Fiat Safety Pack and Solar Panel.