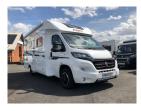

# Pilote Essentiel P706 (2019)

## Overview

This pilote motorhome comes with front drop down bed and rear bunk beds. There is a fantastic sized split seating area perfect for all the friends and family! Comes with a large garage and additional bike rack. Fiat engine so has great towing capabilities and comes with a 2.3L Automatic