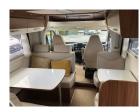

## Overview

This pilote motorhome comes with front drop down bed and rear bunk beds. There is a fantastic sized split seating area perfect for all the friends and family! Comes with a large garage and additional bike rack. Fiat engine so has great towing capabilities and comes with a 2.3L Automatic