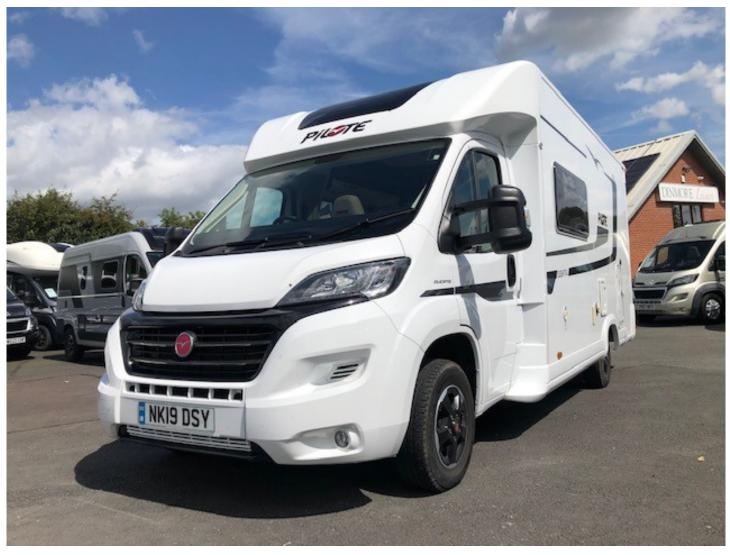

# Pilote Essentiel P706 (2019)

## Overview

This pilote motorhome comes with front drop down bed and rear bunk beds. There is a fantastic sized split seating area perfect for all the friends and family! Comes with a large garage and additional bike rack. Fiat engine so has great towing capabilities and comes with a 2.3L Automatic