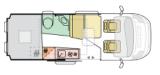

### Overview

Was £87,890?? Now Just £82,890

In Stock and available......This Adria Twin Sport 600SPB includes a 140BHP Engine with Automatic Gearbox, Solar Panel, 2nd leisure battery, Sliding door assistance and door flyscreen, large fridge and is in white paintwork.