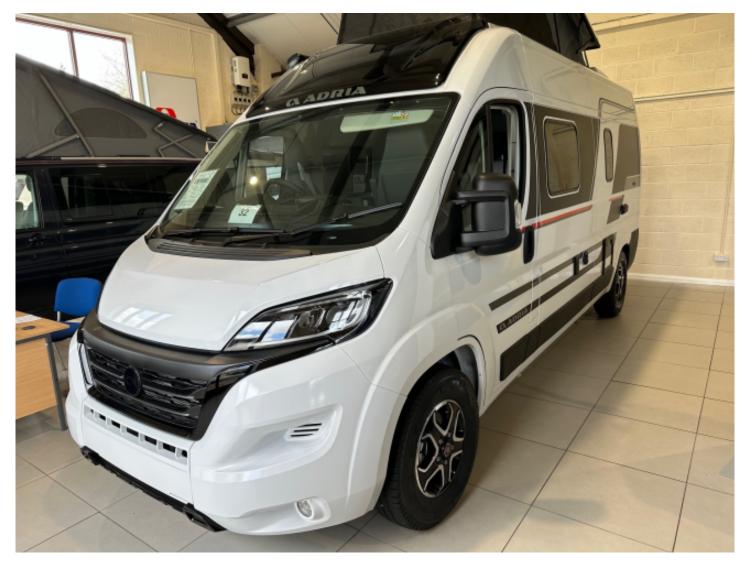

### Overview

Was £87,890?? Now Just £82,890

In Stock and available......This Adria Twin Sport 600SPB includes a 140BHP Engine with Automatic Gearbox, Solar Panel, 2nd leisure battery, Sliding door assistance and door flyscreen, large fridge and is in white paintwork.