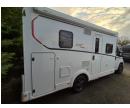

### Was £81,995??? Now Just £73,995

Dinmore Caravans · Hope-under-Dinmore · Leominster · Herefordshire · HR6 0PJ Tel. 01568 611481

www.dinmoreleisure.co.uk

Created on 15th August 2025. Page 1 of 3

With its large rear washroom, spacious lounge and a drop double bed, this model works well as a two berth or as a four berth. It has seat belts for 4, and features a Citreon chassis with 140BHP engine and manual gearbox, awning and reversing camera.