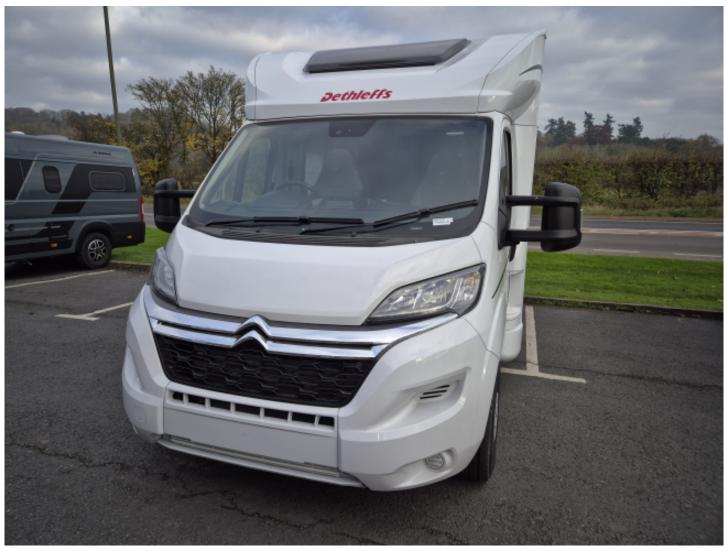

### Was £81,995??? Now Just £73,995

Dinmore Caravans · Hope-under-Dinmore · Leominster · Herefordshire · HR6 0PJ Tel. 01568 611481

www.dinmoreleisure.co.uk

Created on 15th August 2025. Page 1 of 3

With its large rear washroom, spacious lounge and a drop double bed, this model works well as a two berth or as a four berth. It has seat belts for 4, and features a Citreon chassis with 140BHP engine and manual gearbox, awning and reversing camera.