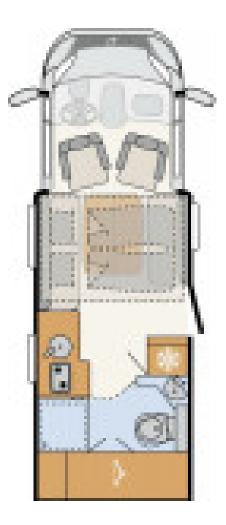

### Was £81,995??? Now Just £73,995

Dinmore Caravans · Hope-under-Dinmore · Leominster · Herefordshire · HR6 0PJ Tel. 01568 611481

www.dinmoreleisure.co.uk

Created on 15th August 2025. Page 1 of 3

With its large rear washroom, spacious lounge and a drop double bed, this model works well as a two berth or as a four berth. It has seat belts for 4, and features a Citreon chassis with 140BHP engine and manual gearbox, awning and reversing camera.