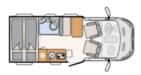

### Overview

Was £75,995??? Now Just £69,995

Dinmore Caravans · Hope-under-Dinmore · Leominster · Herefordshire · HR6 0PJ Tel. 01568 611481

www.dinmoreleisure.co.uk

Created on 14th June 2025. Page 1 of 3

At only 6mtrs long, Dethleffs have packed a lot into this vehicle. Tranverse rear double bed, front lounge with captains seats, Ford 2.0ltr 130BHP engine with automatic gearbox.