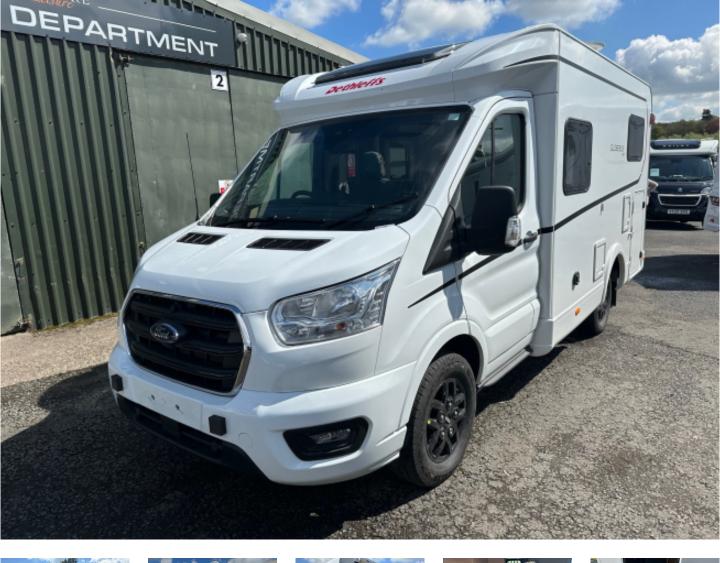

### Overview

Was £75,995??? Now Just £69,995

Dinmore Caravans · Hope-under-Dinmore · Leominster · Herefordshire · HR6 0PJ Tel. 01568 611481

www.dinmoreleisure.co.uk

Created on 14th June 2025. Page 1 of 3

At only 6mtrs long, Dethleffs have packed a lot into this vehicle. Tranverse rear double bed, front lounge with captains seats, Ford 2.0ltr 130BHP engine with automatic gearbox.