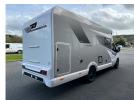

## **FREE AWNING AND AVTEX TV**

-

Brand new Bailey model - The Alora S with the upgraded Auto gearbox due to arrive with us in March 24. First unveiled at the NEC show in October 23 with its new streamlined under 7 foot wide bodyshell it is a compact motorhome for all occassions. 4 berths and 4 belted seats with a transverse rear double bed. Truma Diesel Combi heating and hot water system. 141 litre fridge with 3 gas hobs, 1 electric and a combination oven and grill. Very modern with a light and airy feel. Limited intial stock availability