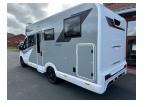

## **FREE AWNING AND AVTEX TV**

-

Brand new Bailey model - The Alora S with the upgraded Auto gearbox due to arrive with us in March 24. First unveiled at the NEC show in October 23 with its new streamlined under 7 foot wide bodyshell it is a compact motorhome for all occassions. 4 berths and 4 belted seats with a transverse rear double bed. Truma Diesel Combi heating and hot water system. 141 litre fridge with 3 gas hobs, 1 electric and a combination oven and grill. Very modern with a light and airy feel. Limited intial stock availability