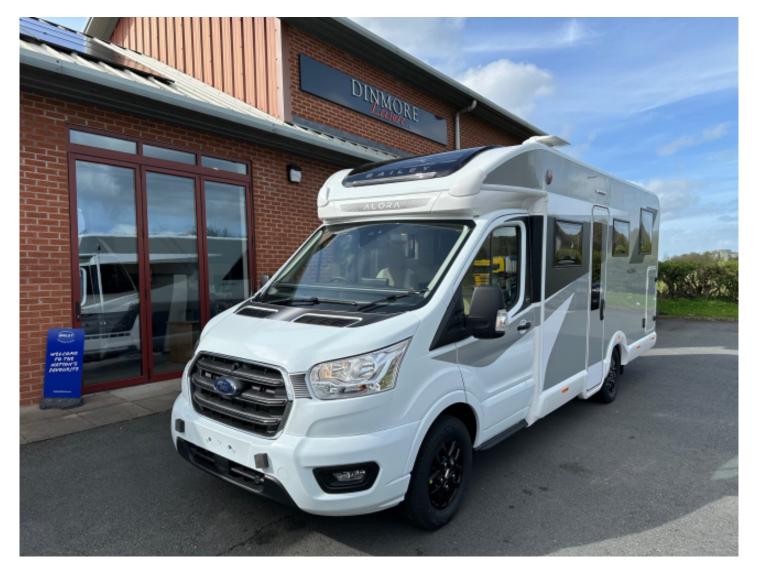

## Bailey Alora 69-4S

Overview

Was £77,499?? Now Just £69,995

## **FREE AWNING AND AVTEX TV**

-

Brand new Bailey model - The Alora S with the upgraded Auto gearbox due to arrive with us in March 24. First unveiled at the NEC show in October 23 with its new streamlined under 7 foot wide bodyshell it is a compact motorhome for all occassions. 4 berths and 4 belted seats with a transverse rear double bed. Truma Diesel Combi heating and hot water system. 141 litre fridge with 3 gas hobs, 1 electric and a combination oven and grill. Very modern with a light and airy feel. Limited intial stock availability

## **Specifications**

4 Berths 4 **Travelling Seats** 6.99m Length Width 2.12m 2.85m Height MIRO 3000kg **MTPLM** 3500kg 2.0LTR 155BHP AUTO Engine Ford Transit Euro 6 Chassis