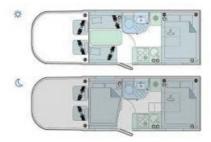

## **FREE AWNING AND AVTEX TV**

-

Brand new Bailey model - The Alora S with the upgraded Auto gearbox due to arrive with us in March 24. First unveiled at the NEC show in October 23 with its new streamlined under 7 foot wide bodyshell it is a compact motorhome for all occassions. 4 berths and 4 belted seats with a transverse rear double bed. Truma Diesel Combi heating and hot water system. 141 litre fridge with 3 gas hobs, 1 electric and a combination oven and grill. Very modern with a light and airy feel. Limited intial stock availability

## **Specifications**

4 Berths 4 **Travelling Seats** 6.99m Length Width 2.12m 2.85m Height MIRO 3000kg **MTPLM** 3500kg 2.0LTR 155BHP AUTO Engine Ford Transit Euro 6 Chassis