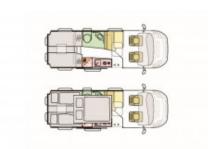

## Adria Twin Sport 640 SLB

Overview £90,190

Brand new Adria Twin Sport 640 SLB due in Feb 24! Comes complete with the All Inclusive Pack, Lux Pack (including Electric park brake, Infotainment Uconnect 7" display, Reverse camera, alloy wheels) additional leisure battery, flyscreen & closing assistance for sliding door and a 150 watt solar foil for the Pop Top!