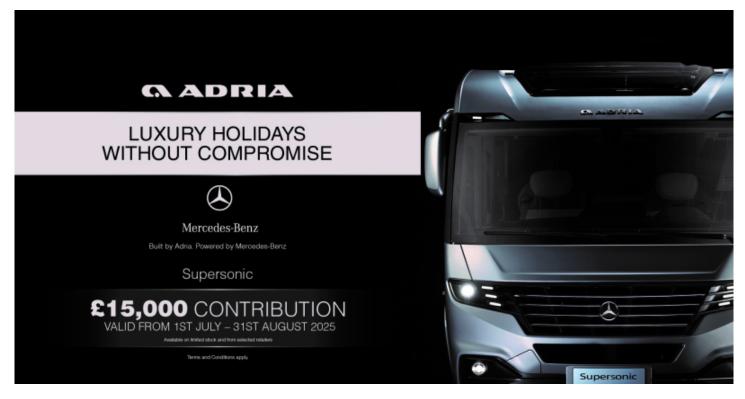

## Overview

ADRIA £15,000 CONTRIBUTION OFFER ON ORDERS PLACED BY 31ST AUGUST, PLEASE ENQUIRE FOR DETAILS.

This Flagship of the Adria range is based on the Mercedes Power unit, with an Alko Chassis. Finished in Sverre Grey Leather, it also features a towbar and coffee machine.