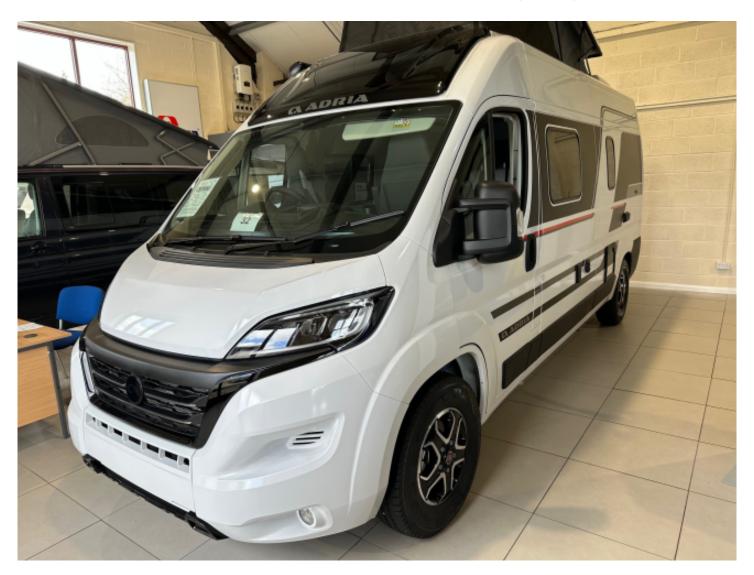

## Overview

Was £87,890?? Now Just £82,890

In Stock and available......This Adria Twin Sport 600SPB includes a 140BHP Engine with Automatic Gearbox, Solar Panel, 2nd leisure battery, Sliding door assistance and door flyscreen, large fridge and is in white paintwork.

## **Specifications**

MIRO 2951kg

Max. Authorised Weight 3500kg

Max. Towing Weight 2500kg

Total Height 2.59m / 8'6"

Total Length 5.99m / 19'7"

Total Width 2.05m / 6'8"

PDI, 12 months Tax, Delivery, 1st registration Included