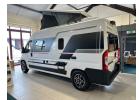

## SOLDADRIA TWIN SPORT 600SPB (2024)

## Overview

Was £87,890?? Now Just £82,890

In Stock and available......This Adria Twin Sport 600SPB includes a 140BHP Engine with Automatic Gearbox, Solar Panel, 2nd leisure battery, Sliding door assistance and door flyscreen, large fridge and is in white paintwork.