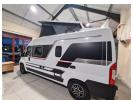

## Overview

Was £87,890?? Now Just £82,890

In Stock and available......This Adria Twin Sport 600SPB includes a 140BHP Engine with Automatic Gearbox, Solar Panel, 2nd leisure battery, Sliding door assistance and door flyscreen, large fridge and is in white paintwork.

## **Specifications**

MIRO 2951kg

Max. Authorised Weight 3500kg

Max. Towing Weight 2500kg

Total Height 2.59m / 8'6"

Total Length 5.99m / 19'7"

Total Width 2.05m / 6'8"

PDI, 12 months Tax, Delivery, 1st registration Included