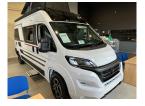

## Overview

Was £87,890?? Now Just £82,890

In Stock and available......This Adria Twin Sport 600SPB includes a 140BHP Engine with Automatic Gearbox, Solar Panel, 2nd leisure battery, Sliding door assistance and door flyscreen, large fridge and is in white paintwork.

## **Specifications**

MIRO 2951kg

Max. Authorised Weight 3500kg

Max. Towing Weight 2500kg

Total Height 2.59m / 8'6"

Total Length 5.99m / 19'7"

Total Width 2.05m / 6'8"

PDI, 12 months Tax, Delivery, 1st registration Included