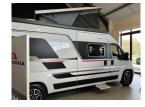

## SOLDADRIA TWIN SPORT 600SPB (2024)

## Overview

Was £87,890?? Now Just £82,890

In Stock and available......This Adria Twin Sport 600SPB includes a 140BHP Engine with Automatic Gearbox, Solar Panel, 2nd leisure battery, Sliding door assistance and door flyscreen, large fridge and is in white paintwork.