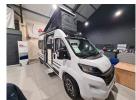

## Overview

Was £87,890?? Now Just £82,890

In Stock and available......This Adria Twin Sport 600SPB includes a 140BHP Engine with Automatic Gearbox, Solar Panel, 2nd leisure battery, Sliding door assistance and door flyscreen, large fridge and is in white paintwork.

## **Specifications**

MIRO 2951kg

Max. Authorised Weight 3500kg

Max. Towing Weight 2500kg

Total Height 2.59m / 8'6"

Total Length 5.99m / 19'7"

Total Width 2.05m / 6'8"

PDI, 12 months Tax, Delivery, 1st registration Included