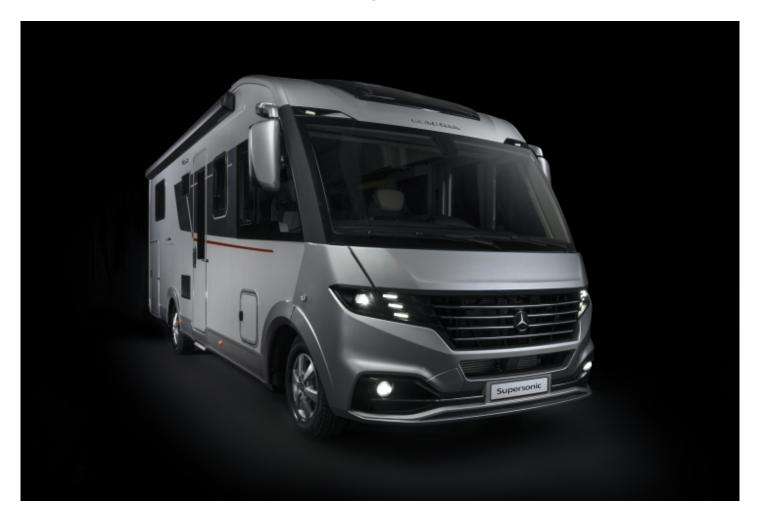

## SOLDAdria Supersonic 780 DL

Overview £161,380

Taking its lead from Luxury Yachts, homes and Automotive design, these class leading A class motorhomes are finished to a upper class standard. Based on a Mercades-Benz engine and powerchain, suplemented by an Alko Chassis, the quality starts at the bottom and works up. Habitation Air Con, Automatic Gearbox, Alde Heating, a choice of Leather Upholsteries, and Adria's MACH system all come as standard, with a finish which matches these perfectly.