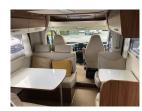

## Overview

This pilote motorhome comes with front drop down bed and rear bunk beds. There is a fantastic sized split seating area perfect for all the friends and family! Comes with a large garage and additional bike rack. Fiat engine so has great towing capabilities and comes with a 2.3L Automatic