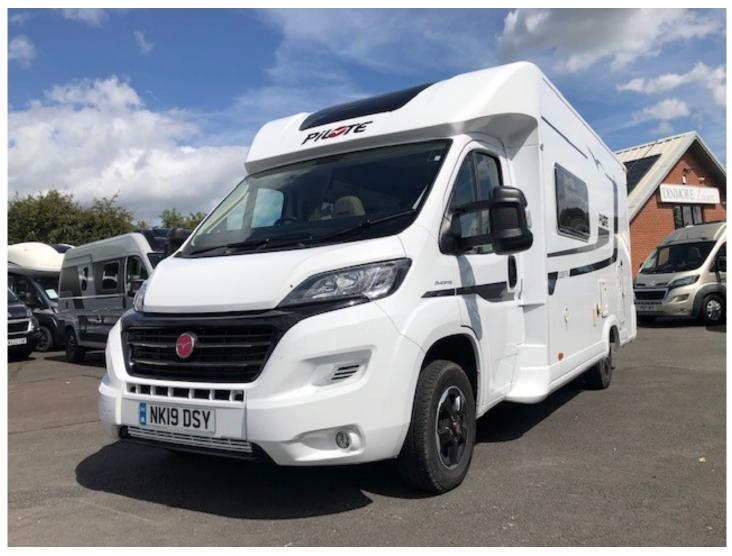

# Pilote Essentiel P706 (2019)

## Overview

This pilote motorhome comes with front drop down bed and rear bunk beds. There is a fantastic sized split seating area perfect for all the friends and family! Comes with a large garage and additional bike rack. Fiat engine so has great towing capabilities and comes with a 2.3L Automatic

#### www.dinmoreleisure.co.uk

Created on 17th August 2025. Page 1 of 2

£55,995

Gearbox. In great condition throughout.