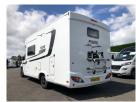

## Pilote Essentiel P706 (2019)

Overview £55,995

This pilote motorhome comes with front drop down bed and rear bunk beds. There is a fantastic sized split seating area perfect for all the friends and family! Comes with a large garage and additional bike rack. Fiat engine so has great towing capabilities and comes with a 2.3L Automatic

Dinmore Caravans · Hope-under-Dinmore · Leominster · Herefordshire · HR6 0PJ Tel. 01568 611481

Gearbox. In great condition throughout.

## **Specifications**

MIRO 3186kg

Max. Authorised Weight 3500kg

Max. Towing Weight 2000kg

Total Height 2.88m / 9'5"

Total Length 7.00m / 22'11"

Total Width 2.35m / 7'8"

Engine Fiat 2.3 150HP Auto