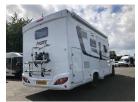

## Pilote Essentiel P706 (2019)

Overview £55,995

This pilote motorhome comes with front drop down bed and rear bunk beds. There is a fantastic sized split seating area perfect for all the friends and family! Comes with a large garage and additional bike rack. Fiat engine so has great towing capabilities and comes with a 2.3L Automatic

Dinmore Caravans · Hope-under-Dinmore · Leominster · Herefordshire · HR6 0PJ Tel. 01568 611481

Gearbox. In great condition throughout.

## **Specifications**

MIRO 3186kg

Max. Authorised Weight 3500kg

Max. Towing Weight 2000kg

Total Height 2.88m / 9'5"

Total Length 7.00m / 22'11"

Total Width 2.35m / 7'8"

Engine Fiat 2.3 150HP Auto