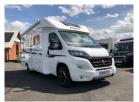

## Pilote Essentiel P706 (2019)

Overview £55,995

This pilote motorhome comes with front drop down bed and rear bunk beds. There is a fantastic sized split seating area perfect for all the friends and family! Comes with a large garage and additional bike rack. Fiat engine so has great towing capabilities and comes with a 2.3L Automatic

Dinmore Caravans · Hope-under-Dinmore · Leominster · Herefordshire · HR6 0PJ Tel. 01568 611481

Gearbox. In great condition throughout.

## **Specifications**

MIRO 3186kg

Max. Authorised Weight 3500kg

Max. Towing Weight 2000kg

Total Height 2.88m / 9'5"

Total Length 7.00m / 22'11"

Total Width 2.35m / 7'8"

Engine Fiat 2.3 150HP Auto