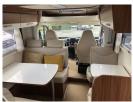

## Pilote Essentiel P706 (2019)

Overview £55,995

This pilote motorhome comes with front drop down bed and rear bunk beds. There is a fantastic sized split seating area perfect for all the friends and family! Comes with a large garage and additional bike rack. Fiat engine so has great towing capabilities and comes with a 2.3L Automatic