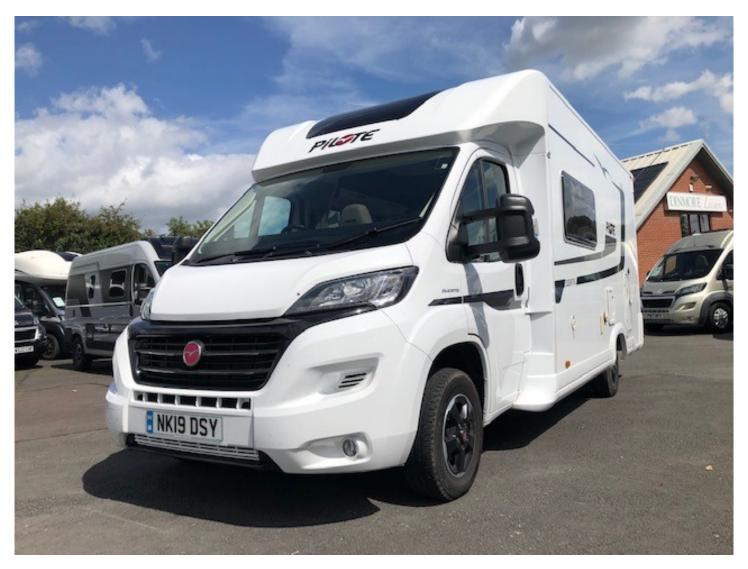

## Pilote Essentiel P706 (2019)

Overview £55,995

This pilote motorhome comes with front drop down bed and rear bunk beds. There is a fantastic sized split seating area perfect for all the friends and family! Comes with a large garage and additional bike rack. Fiat engine so has great towing capabilities and comes with a 2.3L Automatic

Dinmore Caravans · Hope-under-Dinmore · Leominster · Herefordshire · HR6 0PJ Tel. 01568 611481

Gearbox. In great condition throughout.

## **Specifications**

MIRO 3186kg

Max. Authorised Weight 3500kg

Max. Towing Weight 2000kg

Total Height 2.88m / 9'5"

Total Length 7.00m / 22'11"

Total Width 2.35m / 7'8"

Engine Fiat 2.3 150HP Auto