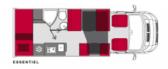

## Pilote Essentiel P706 (2019)

Overview £55,995

This pilote motorhome comes with front drop down bed and rear bunk beds. There is a fantastic sized split seating area perfect for all the friends and family! Comes with a large garage and additional bike rack. Fiat engine so has great towing capabilities and comes with a 2.3L Automatic

## **Specifications**

MIRO 3186kg

Max. Authorised Weight 3500kg

Max. Towing Weight 2000kg

Total Height 2.88m / 9'5"

Total Length 7.00m / 22'11"

Total Width 2.35m / 7'8"

Engine Fiat 2.3 150HP Auto