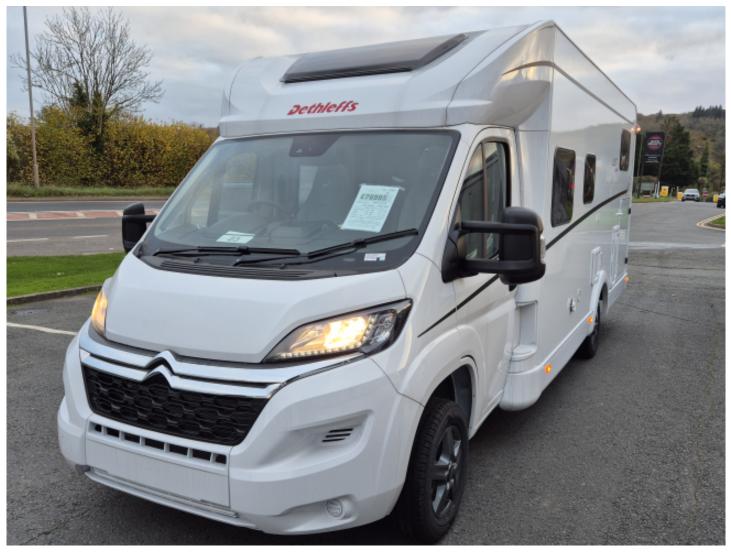

## Was £77,995??? Now Just £72,995

Dinmore Caravans · Hope-under-Dinmore · Leominster · Herefordshire · HR6 0PJ Tel. 01568 611481

www.dinmoreleisure.co.uk

Created on 31st August 2025. Page 1 of 3

On the latest Citroen chassis, this 7.4 Mtr 3 berth has either two single beds, or a tranverse double in the rear, washroom with seperate shower, kitchen and a spacious front lounge.