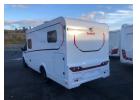

## **Dethleffs Globebus Go T45**

Overview

Was £71,995 - £69,995? Now Just £65,995

This Globebus Go T45 has an upgraded Automatic Gearbox, Thule Awning, Satellite System and Television, and was sold new by us. It has only 450 miles on the clock, and layout wise features a twin single or transverse double bed in the rear, washroom and kitchen with large fridge

in the centre, and a front lounge with 4 seat belts. PLEASE NOTE THESE ARE LIBRARY PHOTOS FROM WHEN THE UNIT WAS NEW.