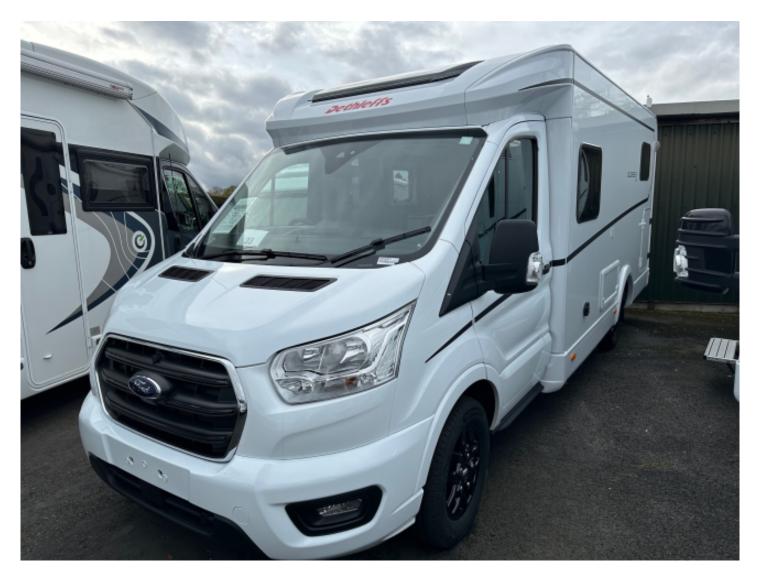

## **Dethleffs Globebus Go T45**

Overview

Was £71,995 - £69,995? Now Just £65,995

This Globebus Go T45 has an upgraded Automatic Gearbox, Thule Awning, Satellite System and Television, and was sold new by us. It has only 450 miles on the clock, and layout wise features a twin single or transverse double bed in the rear, washroom and kitchen with large fridge

in the centre, and a front lounge with 4 seat belts. PLEASE NOTE THESE ARE LIBRARY PHOTOS FROM WHEN THE UNIT WAS NEW.

## **Specifications**

MIRO 2855kg

Max. Authorised Weight 3500kg

Total Height 2690mm / 8'8"

Total Length 6690mm / 21'9"

Total Width 2200m / 7'3"

Chassis Ford Transit Euro 6D

Engine 2.0LTR 160BHP AUTO