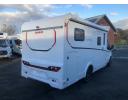

## **Dethleffs Globebus Go T45**

Overview

Was £71,995 - £69,995? Now Just £65,995

This Globebus Go T45 has an upgraded Automatic Gearbox, Thule Awning, Satellite System and Television, and was sold new by us. It has only 450 miles on the clock, and layout wise features a twin single or transverse double bed in the rear, washroom and kitchen with large fridge

in the centre, and a front lounge with 4 seat belts. PLEASE NOTE THESE ARE LIBRARY PHOTOS FROM WHEN THE UNIT WAS NEW.