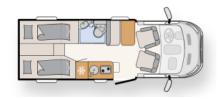

## **Dethleffs Globebus Go T45**

Overview

Was £71,995 - £69,995? Now Just £65,995

This Globebus Go T45 has an upgraded Automatic Gearbox, Thule Awning, Satellite System and Television, and was sold new by us. It has only 450 miles on the clock, and layout wise features a twin single or transverse double bed in the rear, washroom and kitchen with large fridge

in the centre, and a front lounge with 4 seat belts. PLEASE NOTE THESE ARE LIBRARY PHOTOS FROM WHEN THE UNIT WAS NEW.