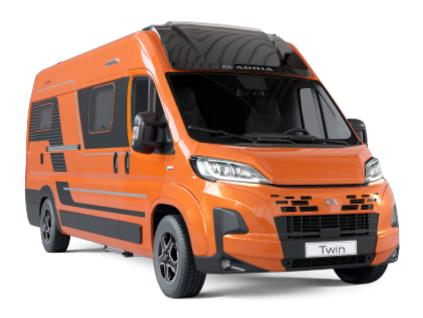

## Adria Twin Supreme 640 SLB (2025)

Overview £96,375

Stand out from the crowd with this Adria Twin Supreme 640 SLB, finished in Burnt Orange Paintwork, with a 180BHP engine and Automatic Gearbox. It also has leather upholstery, larger fridge option, roof mounted Habitation Air Con, Door Closing Assist, Twin leisure batteries and Solar Panel.