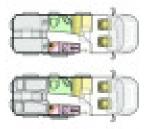

## Adria Twin Supreme 640 SLB (2025)

Overview £96,375

Stand out from the crowd with this Adria Twin Supreme 640 SLB, finished in Burnt Orange Paintwork, with a 180BHP engine and Automatic Gearbox. It also has leather upholstery, larger fridge option, roof mounted Habitation Air Con, Door Closing Assist, Twin leisure batteries and Solar Panel.