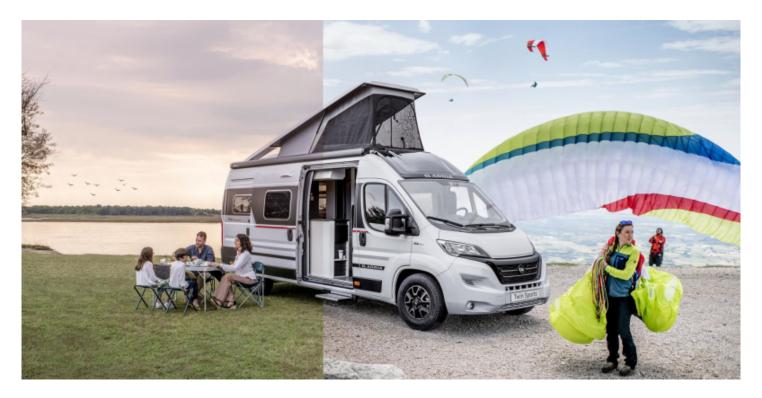

## Adria Twin Sport 640 SLB

Overview £90,190

Brand new Adria Twin Sport 640 SLB due in Feb 24! Comes complete with the All Inclusive Pack, Lux Pack (including Electric park brake, Infotainment Uconnect 7" display, Reverse camera, alloy wheels) additional leisure battery, flyscreen & closing assistance for sliding door and a 150 watt solar foil for the Pop Top!

Finished in white with black and red decals.

180BHP Auto gearbox.