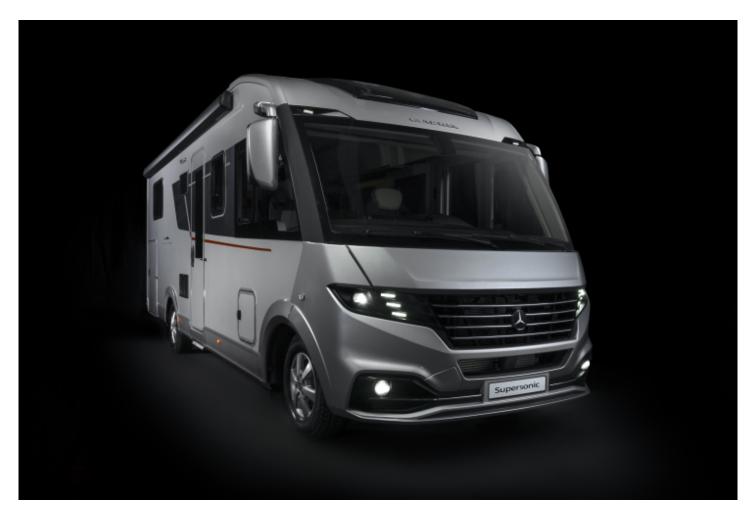

## Adria Supersonic 780 DL

Overview £161,380

Taking its lead from Luxury Yachts, homes and Automotive design, these class leading A class motorhomes are finished to a upper class standard. Based on a Mercades-Benz engine and powerchain, suplemented by an Alko Chassis, the quality starts at the bottom and works up. Habitation Air Con, Automatic Gearbox, Alde Heating, a choice of Leather Upholsteries, and Adria's MACH system all come as standard, with a finish which matches these perfectly.