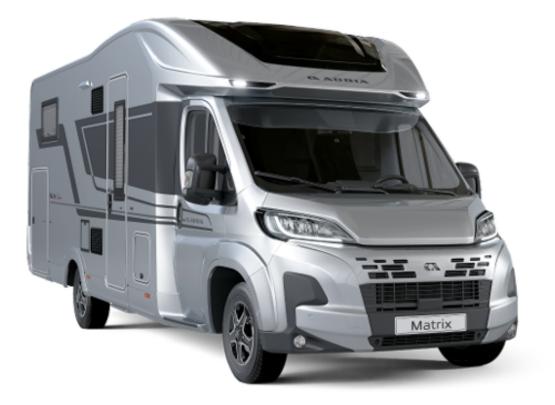

# Adria Matrix Supreme 670 DL

### Overview

£112,525

This Matrix supreme 640 DL comes in Artense grey metallic. Adria all inclusive pack and Fiat LuxPackAuto.

With two auxiliary batteries, solar panel, roof mounted air conditioning system and towing hook.