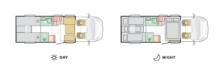

# Adria Matrix Supreme 670 DL

### Overview

£112,525

This Matrix supreme 640 DL comes in Artense grey metallic. Adria all inclusive pack and Fiat LuxPackAuto.

With two auxiliary batteries, solar panel, roof mounted air conditioning system and towing hook.