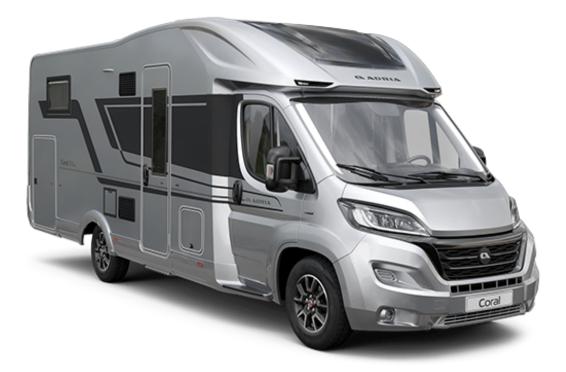

## ADRIA CORAL SUPREME 670DC

### Overview

Sold out on 2023 allocation, next models arriving early 2024. Featuring a rear bedroom with island bed, seperate shower and large lounge with sunroof, this top of the range unit has Alde Heating, Luxury pack with awning, reversing camera, cruise control and alloy wheels, Fiat Safety Pack and Solar Panel.