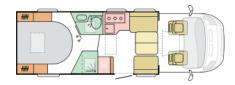

## ADRIA CORAL SUPREME 670DC

### Overview

Sold out on 2023 allocation, next models arriving early 2024. Featuring a rear bedroom with island bed, seperate shower and large lounge with sunroof, this top of the range unit has Alde Heating, Luxury pack with awning, reversing camera, cruise control and alloy wheels, Fiat Safety Pack and Solar Panel.