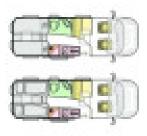

## Adria Twin Supreme 640 SLB (2025)

### Overview

£96,375

Dinmore Caravans · Hope-under-Dinmore · Leominster · Herefordshire · HR6 0PJ Tel. 01568 611481

www.dinmoreleisure.co.uk

Created on 12th May 2025. Page 1 of 3

Stand out from the crowd with this Adria Twin Supreme 640 SLB, finished in Burnt Orange Paintwork, with a 180BHP engine and Automatic Gearbox. It also has leather upholstery, larger fridge option, roof mounted Habitation Air Con, Door Closing Assist, Twin leisure batteries and Solar Panel.