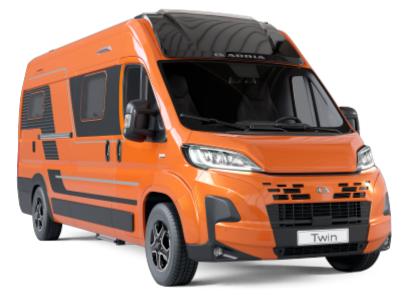

## Adria Twin Supreme 640 SLB (2025)

### Overview

£96,375

Dinmore Caravans · Hope-under-Dinmore · Leominster · Herefordshire · HR6 0PJ Tel. 01568 611481

www.dinmoreleisure.co.uk

Created on 12th May 2025. Page 1 of 3

Stand out from the crowd with this Adria Twin Supreme 640 SLB, finished in Burnt Orange Paintwork, with a 180BHP engine and Automatic Gearbox. It also has leather upholstery, larger fridge option, roof mounted Habitation Air Con, Door Closing Assist, Twin leisure batteries and Solar Panel.