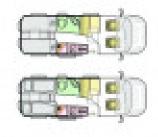

### Overview

Due in May, this is a 6.4Mtr van conversion with two fixed singles or Transverse Double bed in the rear, It includes 140 BHP Automatic Gearbox Solar Panel, 2nd Leisure battery, door flyscreen and is finished in Expedition Grey Paintwork £84,710