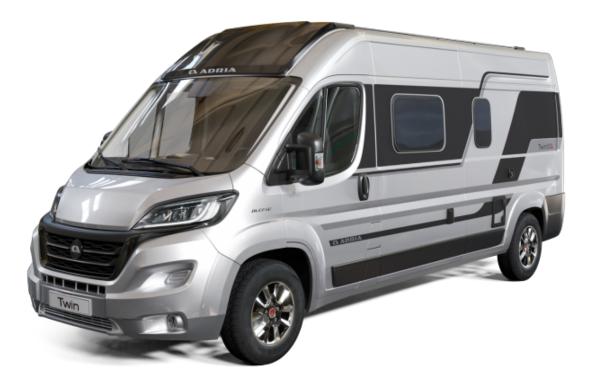

### Overview

Due in May, this is a 6.4Mtr van conversion with two fixed singles or Transverse Double bed in the rear, It includes 140 BHP Automatic Gearbox Solar Panel, 2nd Leisure battery, door flyscreen and is finished in Expedition Grey Paintwork £84,710