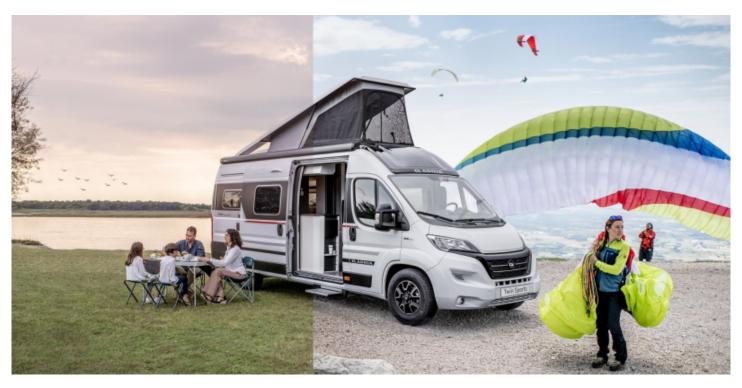

## Overview

Brand new Adria Twin Sport 640 SLB due in Feb 24! Comes complete with the All Inclusive Pack, Lux Pack (including Electric park brake, Infotainment Uconnect 7" display, Reverse camera, alloy wheels) additional leisure battery, flyscreen & closing assistance for sliding door and a 150 watt solar foil for the Pop Top!

Finished in white with black and red decals.

180BHP Auto gearbox.

Dinmore Caravans · Hope-under-Dinmore · Leominster · Herefordshire · HR6 0PJ Tel. 01568 611481

www.dinmoreleisure.co.uk

Created on 13th May 2024. Page 1 of 2