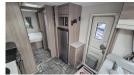

## £17,995

This 8' wide Compass Kensington has a rear bedroom with tranverse double bed, which can be seperated off from the main caravan with the centre washroom. a large lounge is in the front which will convert to a double bed or two singles. The caravan has already got a twin axle motor mover fitted.