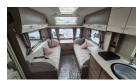

## £17,995

This 8' wide Compass Kensington has a rear bedroom with tranverse double bed, which can be seperated off from the main caravan with the centre washroom. a large lounge is in the front which will convert to a double bed or two singles. The caravan has already got a twin axle motor mover fitted.