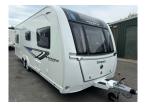

## Compass Kensington 860 (2019)

## £17,995

This 8' wide Compass Kensington has a rear bedroom with tranverse double bed, which can be seperated off from the main caravan with the centre washroom. a large lounge is in the front which will convert to a double bed or two singles. The caravan has already got a twin axle motor mover fitted.