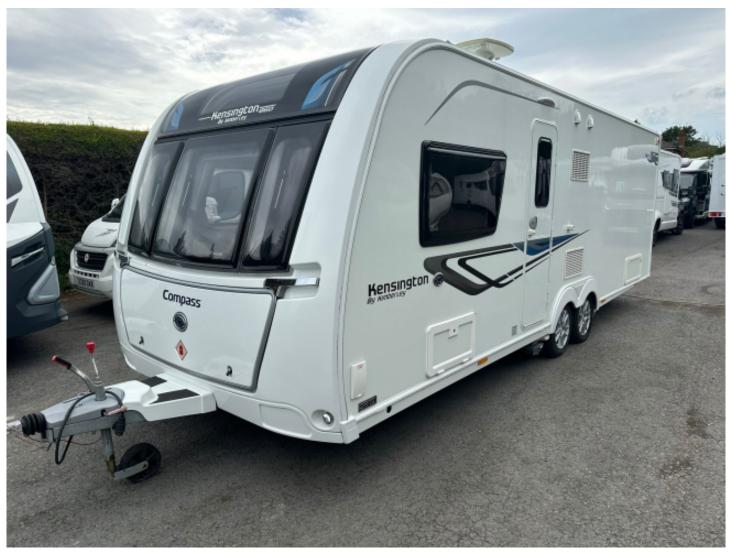

## Compass Kensington 860 (2019)

## £17,995

This 8' wide Compass Kensington has a rear bedroom with tranverse double bed, which can be seperated off from the main caravan with the centre washroom. a large lounge is in the front which will convert to a double bed or two singles. The caravan has already got a twin axle motor mover fitted.