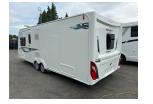

## Compass Kensington 860 (2019)

## £17,995

This 8' wide Compass Kensington has a rear bedroom with tranverse double bed, which can be seperated off from the main caravan with the centre washroom. a large lounge is in the front which will convert to a double bed or two singles. The caravan has already got a twin axle motor mover fitted.