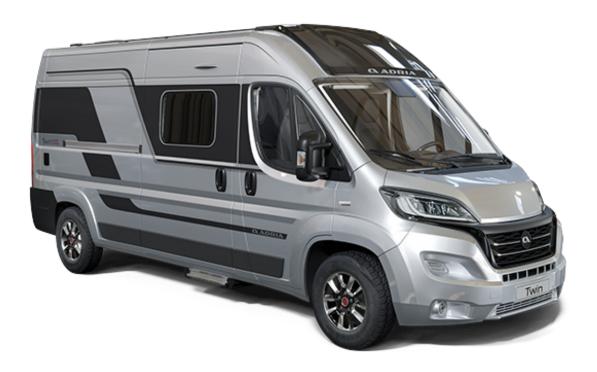

## **SOLDADRIA TWIN SUPREME SPORT 600SX (2023)**

Overview £89,405

Last unit for 2023, this Adria Sport 600 SX features a pop top roof, with a double bed, and a rear lifting bed in the van, along with a front lounge. It will come with a 140BHP eengine and Automatic Gearbox, solar panel, sliding door flyscreen, spare wheel and is finished in Expedition Grey paintwork. We are due delivery of it in July.