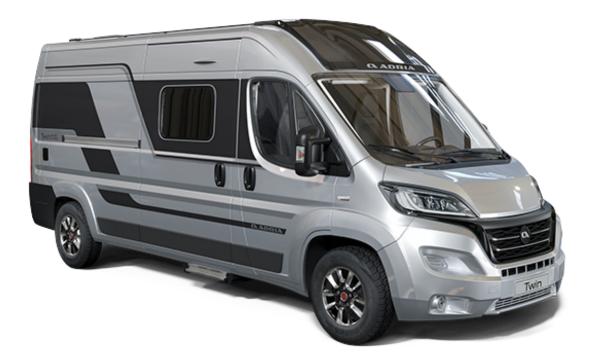

### Overview

Expected to arrive in July, this Adria Twin Supreme 600 SX features Lanzarote Grey paintwork, Solar Panel, 3 berth, 2nd leisure battery, sliding door flyscreen and a luxury pack.

Dinmore Caravans · Hope-under-Dinmore · Leominster · Herefordshire · HR6 0PJ Tel. 01568 611481