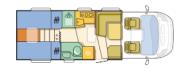

#### Overview

The Adria Matrix is the perfect all-rounder 'crossover motorhome'. The Platinum has Forest interior design and White Santos textile. It is built on Fiat Ducato with Euro 6 engine and feature silver coloured exterior body. Also features Adria's dynamic rear wall with horizontal lights, special graphics, panoramic window, tinted windows, large dinette, 'V' shaped

Dinmore Caravans · Hope-under-Dinmore · Leominster · Herefordshire · HR6 0PJ Tel. 01568 611481

kitchen with new table top and new kitchen, 150l fridge, Truma heating Combi4E, ergo bathroom with hotel style equipment. This model has a 150bhp Fiat 2.3L engine. There is a Status Omni aerial fitted to this motorhome