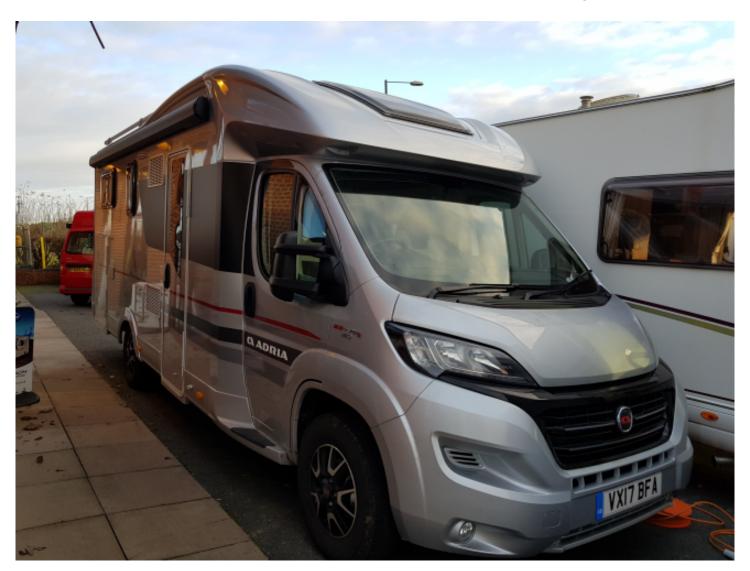

# SOLDAdria Matrix M 670 SL Platinum 150bhp

#### Overview

The Adria Matrix is the perfect all-rounder 'crossover motorhome'. The Platinum has Forest interior design and White Santos textile. It is built on Fiat Ducato with Euro 6 engine and feature silver coloured exterior body. Also features Adria's dynamic rear wall with horizontal lights, special graphics, panoramic window, tinted windows, large dinette, 'V' shaped

Dinmore Caravans · Hope-under-Dinmore · Leominster · Herefordshire · HR6 0PJ Tel. 01568 611481

kitchen with new table top and new kitchen, 150l fridge, Truma heating Combi4E, ergo bathroom with hotel style equipment. This model has a 150bhp Fiat 2.3L engine. There is a Status Omni aerial fitted to this motorhome