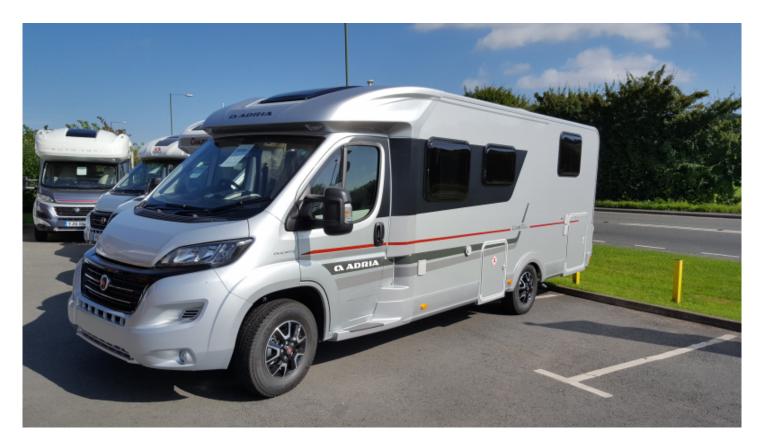

## SOLDAdria Coral Axess 690 SC Platinum

## Overview

he Coral Platinum 690 SC has Horizont interior design with Mexico textile. This model is automatic transmission.

and has added features including silver colour aluminium body, panoramic window, and dynamic rear wall with integrated horizontal lights, new graphics and integrated step under the cabin doors. It has the new Fiat Euro 6 engine, tinted windows, large dinette, 'V' shaped kitchen with new table top and new kitchen liner, 140 litre fridge, Truma Combi4E heating, Ergo bathroom with hotel-style equipment.