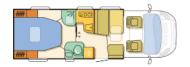

## Overview

he Coral Platinum 690 SC has Horizont interior design with Mexico textile. This model is automatic transmission.

and has added features including silver colour aluminium body, panoramic window, and dynamic rear wall with integrated horizontal lights, new graphics and integrated step under the cabin doors. It has the new Fiat Euro 6 engine, tinted windows, large dinette, 'V' shaped kitchen with new table top and new kitchen liner, 140 litre fridge, Truma Combi4E heating, Ergo bathroom with hotel-style equipment.