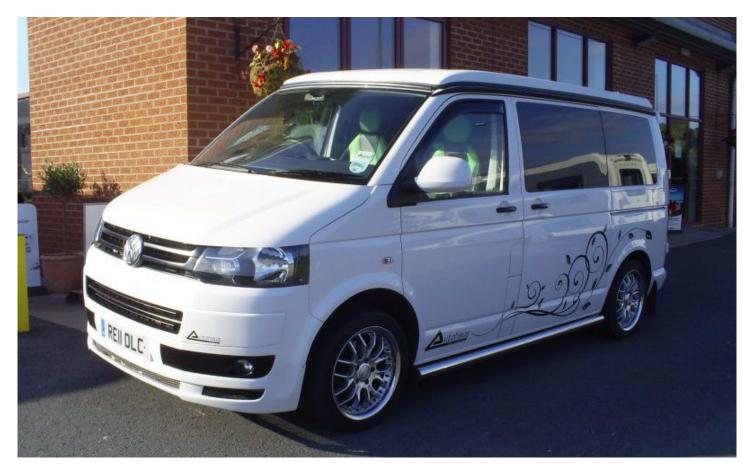

## **SOLD VW Transporter Conversion (2011)**

Overview £29,995

VW Transporter Conversion (2011)

This is an Autohaus conversion on a VW T5.

It has a pop up roof with additional bunks, the 2 rear seats convert into single beds and have additional supports to make into a double. It has a Thetford toilet, Smev sink with 1 gas burner hob, Vitrifirigo fridge, mains hook up and has the engine tuned up to 130 bhp. There is a Visua intergrated dvd and tv with fold down 10.5" screen. Pop up roof with 2 berth, external BBQ point, table.