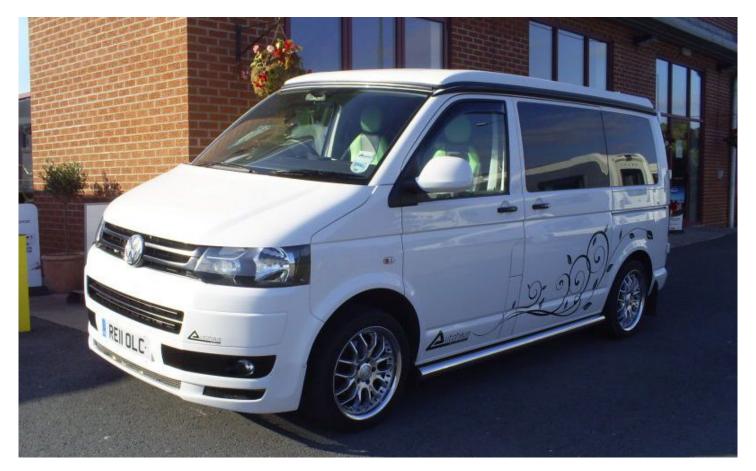

## **SOLD VW Transporter Conversion (2011)**

Overview £29,995

VW Transporter Conversion (2011)

This is an Autohaus conversion on a VW T5.

It has a pop up roof with additional bunks, the 2 rear seats convert into single beds and have additional supports to make into a double. It has a Thetford toilet, Smev sink with 1 gas burner hob, Vitrifirigo fridge, mains hook up and has the engine tuned up to 130 bhp. There is a Visua intergrated dvd and tv with fold down 10.5" screen. Pop up roof with 2 berth, external BBQ point, table.

## **Specifications**

Model VW Transporter Conversion

MTPLM 2800kg

Gears 5 speed manual

Former Owners 3

MOT & Warranty 12 months

Chassis VW Transporter T28 102 TDI SWB Euro 5

Fuel Diesel