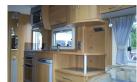

## SOLD Swift Conqueror 530 (2008)

Overview £9,500

Swift Conqueror 530 (2008)

The Swift Conqueror range all the comforts you could require. The 530 layout gives a spacious washroom with a large shower. A centre kitchen

with side dinette and comfortable lounge area.

The features and details of the 530 Conqueror include an end washroom, centre kitchen with side dinette, centre chest, single axle with alloy wheels, exteranl BBQ point, wet locker with 240v socket, Thetford fridge, cooker with 1 electric & 3 gas hobs, Sharp microwave, extractor fan, Status directional TV aerial, loose fit carpets, Trumatic warm air heating, Truma Ultrastore, smoke alarm, battery charger, window blinds and flyscreens, Hartal door with bin,