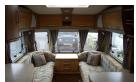

## SOLD Swift Conqueror 530 (2008)

Overview £9,500

Swift Conqueror 530 (2008)

The Swift Conqueror range all the comforts you could require. The 530 layout gives a spacious washroom with a large shower. A centre kitchen

with side dinette and comfortable lounge area.

The features and details of the 530 Conqueror include an end washroom, centre kitchen with side dinette, centre chest, single axle with alloy wheels, exteranl BBQ point, wet locker with 240v socket, Thetford fridge, cooker with 1 electric & 3 gas hobs, Sharp microwave, extractor fan, Status directional TV aerial, loose fit carpets, Trumatic warm air heating, Truma Ultrastore, smoke alarm, battery charger, window blinds and flyscreens, Hartal door with bin,