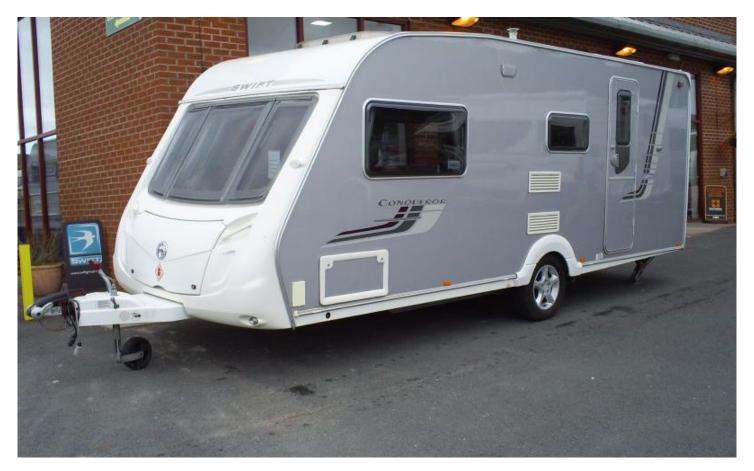

## SOLD Swift Conqueror 530 (2008)

Overview £9,500

Swift Conqueror 530 (2008)

The Swift Conqueror range all the comforts you could require. The 530 layout gives a spacious washroom with a large shower. A centre kitchen

with side dinette and comfortable lounge area.

The features and details of the 530 Conqueror include an end washroom, centre kitchen with side dinette, centre chest, single axle with alloy wheels, exteranl BBQ point, wet locker with 240v socket, Thetford fridge, cooker with 1 electric & 3 gas hobs, Sharp microwave, extractor fan, Status directional TV aerial, loose fit carpets, Trumatic warm air heating, Truma Ultrastore, smoke alarm, battery charger, window blinds and flyscreens, Hartal door with bin,

## **Specifications**

Make Swift

Model Conqueror 530

Internal Length 5.50m / 18'1"

External Length 7.18m / 23'7"

Width 2.29m / 7'6"

Unladen Weight 1390kg

MTPLM 1632kg