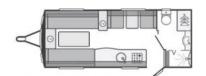

## SOLD Swift Conqueror 530 (2008)

Overview £9,500

Swift Conqueror 530 (2008)

The Swift Conqueror range all the comforts you could require. The 530 layout gives a spacious washroom with a large shower. A centre kitchen

with side dinette and comfortable lounge area.

The features and details of the 530 Conqueror include an end washroom, centre kitchen with side dinette, centre chest, single axle with alloy wheels, exteranl BBQ point, wet locker with 240v socket, Thetford fridge, cooker with 1 electric & 3 gas hobs, Sharp microwave, extractor fan, Status directional TV aerial, loose fit carpets, Trumatic warm air heating, Truma Ultrastore, smoke alarm, battery charger, window blinds and flyscreens, Hartal door with bin,

## **Specifications**

Make Swift

Model Conqueror 530

Internal Length 5.50m / 18'1"

External Length 7.18m / 23'7"

Width 2.29m / 7'6"

Unladen Weight 1390kg

MTPLM 1632kg