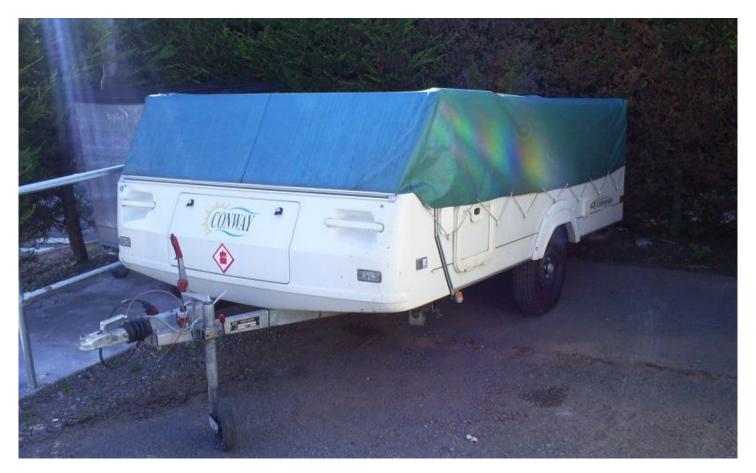

## **SOLD Conway Countryman Folding Camper (2006)**

Overview £3,995

Conway Countryman Folding Camper (2006)

## DID YOU KNOW YOU CAN NOW RESERVE THIS CARAVAN SIMPLY BY PLACING A DEPOSIT OVER THE TELEPHONE?

Features Include: - Mains Electric Inlet & Household Sockets, 12v Leisure Battery Compartment, Water Inlet for Submersible Pump/Mains Water Supply, Sink - Cold Water Tap, Twin Hob Stove, Grill, Front Gas Bottle Locker, Fridge, Awning Included, Stable Door, Storage Cupboards, Under Seat Storage, 12v Light, PVC Soft Plastic Windows.