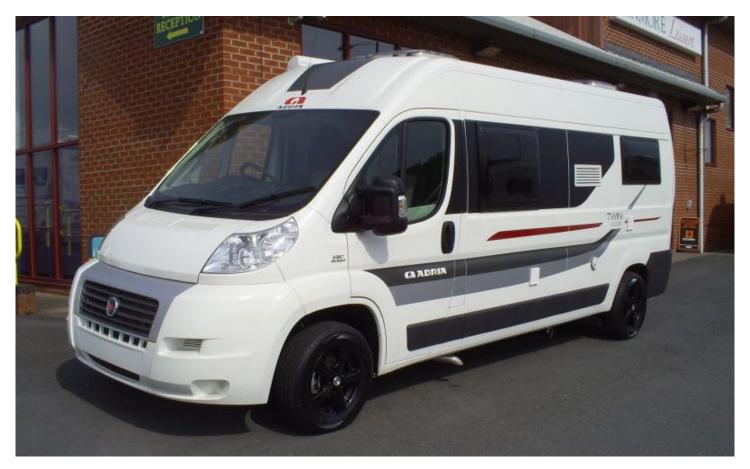

# SOLD Adria Twin 600 SF (2014 model)

# Overview

Was £45,570?? Now Just £39,995

Adria Twin 600 SF (2014 model)

Click the Adria logo for the Twin website

Price includes, £1100 (on the road charge, PDI, Registration, 12 month road tax and delivery)
All Inclusive Pack price see above

Adria Twin 600 SF

Fiat Ducato chassis with Euro 5\* rating
ABS & EBD
4 designated passenger seats
90 lit fuel tank
Electric front windows
Integrated gas bottle compartment (2x11kg)
2 x Midi Heki roof lights
Full body insulation with Adria thermofoam
Waste water tank 90L
Fresh water tank 80L
Electrically operated step
Side corner combined washroom
Thetford C-200S cassette toilet
Stainless steel kitchen sink with cover