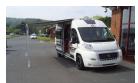

# SOLD Adria Twin 600 SF (2014 model)

# Overview

Was £45,570?? Now Just £39,995

Adria Twin 600 SF (2014 model)

Click the Adria logo for the Twin website

Price includes, £1100 (on the road charge, PDI, Registration, 12 month road tax and delivery)
All Inclusive Pack price see above

Adria Twin 600 SF

Fiat Ducato chassis with Euro 5\* rating
ABS & EBD
4 designated passenger seats
90 lit fuel tank
Electric front windows
Integrated gas bottle compartment (2x11kg)
2 x Midi Heki roof lights
Full body insulation with Adria thermofoam
Waste water tank 90L
Fresh water tank 80L
Electrically operated step
Side corner combined washroom
Thetford C-200S cassette toilet
Stainless steel kitchen sink with cover