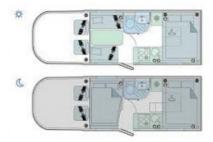

## **FREE AWNING AND AVTEX TV**

-

Brand new Bailey model - The Alora S with the upgraded Auto gearbox due to arrive with us in March 24. First unveiled at the NEC show in October 23 with its new streamlined under 7 foot wide bodyshell it is a compact motorhome for all occassions. 4 berths and 4 belted seats with a transverse rear double bed. Truma Diesel Combi heating and hot water system. 141 litre fridge with 3 gas hobs, 1 electric and a combination oven and grill. Very modern with a light and airy feel. Limited intial stock availability

## **Specifications**

4 Berths 4 **Travelling Seats** 6.99m Length Width 2.12m 2.85m Height MIRO 3000kg **MTPLM** 3500kg 2.0LTR 155BHP AUTO Engine Ford Transit Euro 6 Chassis