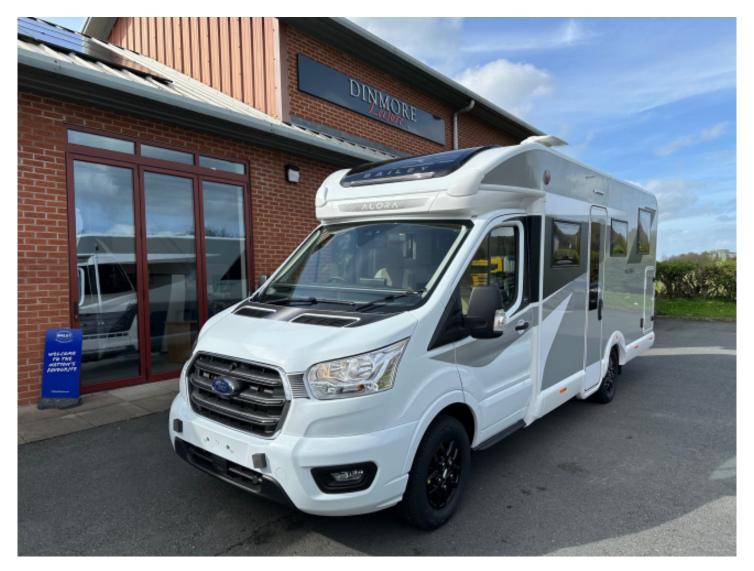

## Bailey Alora 69-4S

Overview

Was £77,499?? Now Just £69,995

## **FREE AWNING AND AVTEX TV**

-

Brand new Bailey model - The Alora S with the upgraded Auto gearbox due to arrive with us in March 24. First unveiled at the NEC show in October 23 with its new streamlined under 7 foot wide bodyshell it is a compact motorhome for all occassions. 4 berths and 4 belted seats with a transverse rear double bed. Truma Diesel Combi heating and hot water system. 141 litre fridge with 3 gas hobs, 1 electric and a combination oven and grill. Very modern with a light and airy feel. Limited intial stock availability

## **Specifications**

4 Berths 4 **Travelling Seats** 6.99m Length Width 2.12m 2.85m Height MIRO 3000kg **MTPLM** 3500kg 2.0LTR 155BHP AUTO Engine Ford Transit Euro 6 Chassis