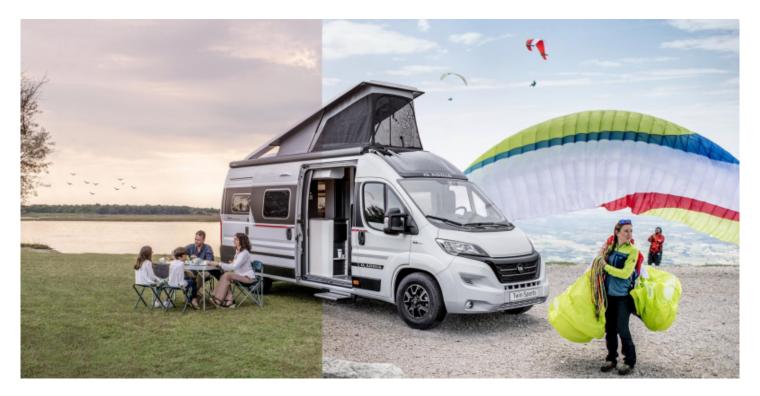

## Adria Twin Sport 640 SLB

Overview £90,190

Brand new Adria Twin Sport 640 SLB due in Feb 24! Comes complete with the All Inclusive Pack, Lux Pack (including Electric park brake, Infotainment Uconnect 7" display, Reverse camera, alloy wheels) additional leisure battery, flyscreen & closing assistance for sliding door and a 150 watt solar foil for the Pop Top!

Finished in white with black and red decals.

180BHP Auto gearbox.