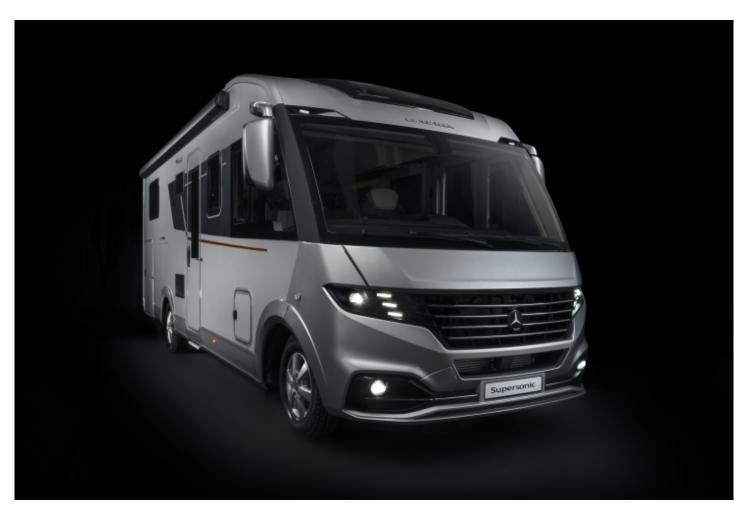

## Adria Supersonic 780 DL

Overview £161,380

Taking its lead from Luxury Yachts, homes and Automotive design, these class leading A class motorhomes are finished to a upper class standard. Based on a Mercades-Benz engine and powerchain, suplemented by an Alko Chassis, the quality starts at the bottom and works up. Habitation Air Con, Automatic Gearbox, Alde Heating, a choice of Leather Upholsteries, and Adria's MACH system all come as standard, with a finish which matches these perfectly.