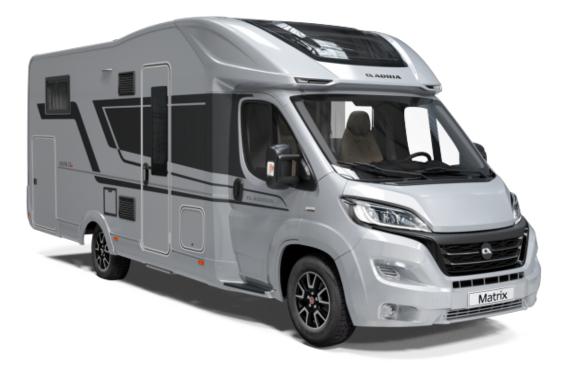

### Overview

This top of the range Adria Supreme Matrix 670 DL has an rear bedroom making 2 x singles or a Tranverse Double bed, drop down front bed over the front lounge, Alde Heating, an Automatic gearbox,140BHP engine, solar panel. It is due to arrive with us in May.