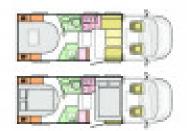

### Overview

This top of the range Adria Supreme Matrix 670 DL has an rear bedroom making 2 x singles or a Tranverse Double bed, drop down front bed over the front lounge, Alde Heating, an Automatic gearbox,140BHP engine, solar panel. It is due to arrive with us in May.