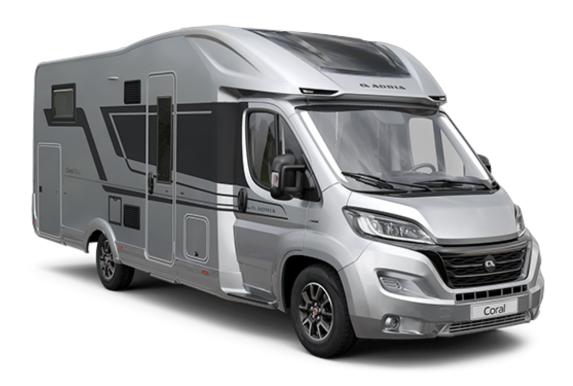

## **ADRIA CORAL SUPREME 670DC**

Overview £107,955

Sold out on 2023 allocation, next models arriving early 2024. Featuring a rear bedroom with island bed, seperate shower and large lounge with sunroof, this top of the range unit has Alde Heating, Luxury pack with awning, reversing camera, cruise control and alloy wheels, Fiat Safety Pack and Solar Panel.