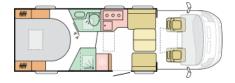

## **ADRIA CORAL SUPREME 670DC**

Overview £107,955

Sold out on 2023 allocation, next models arriving early 2024. Featuring a rear bedroom with island bed, seperate shower and large lounge with sunroof, this top of the range unit has Alde Heating, Luxury pack with awning, reversing camera, cruise control and alloy wheels, Fiat Safety Pack and Solar Panel.