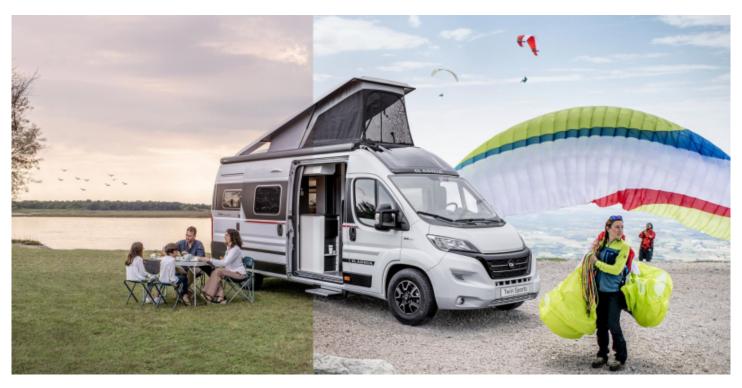

## Overview

Brand new Adria Twin Sport 640 SLB due in Feb 24! Comes complete with the All Inclusive Pack, Lux Pack (including Electric park brake, Infotainment Uconnect 7" display, Reverse camera, alloy wheels) additional leisure battery, flyscreen & closing assistance for sliding door and a 150 watt solar foil for the Pop Top!

Finished in white with black and red decals.

180BHP Auto gearbox.

Dinmore Caravans · Hope-under-Dinmore · Leominster · Herefordshire · HR6 0PJ Tel. 01568 611481

www.dinmoreleisure.co.uk

Created on 21st May 2024. Page 1 of 2