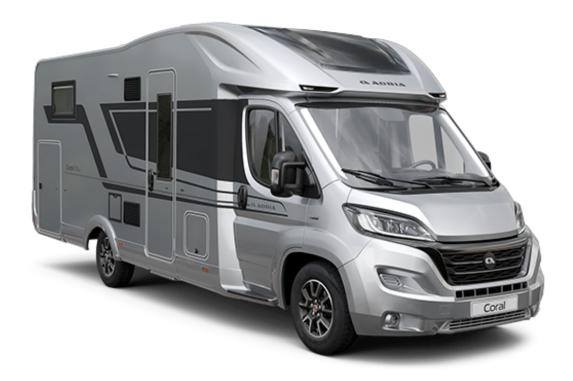

## **ADRIA CORAL SUPREME 670DC**

Overview £107,955

Sold out on 2023 allocation, next models arriving early 2024. Featuring a rear bedroom with island bed, seperate shower and large lounge with sunroof, this top of the range unit has Alde Heating, Luxury pack with awning, reversing camera, cruise control and alloy wheels, Fiat Safety Pack and Solar Panel.