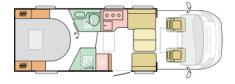

## **ADRIA CORAL SUPREME 670DC**

Overview £107,955

Sold out on 2023 allocation, next models arriving early 2024. Featuring a rear bedroom with island bed, seperate shower and large lounge with sunroof, this top of the range unit has Alde Heating, Luxury pack with awning, reversing camera, cruise control and alloy wheels, Fiat Safety Pack and Solar Panel.