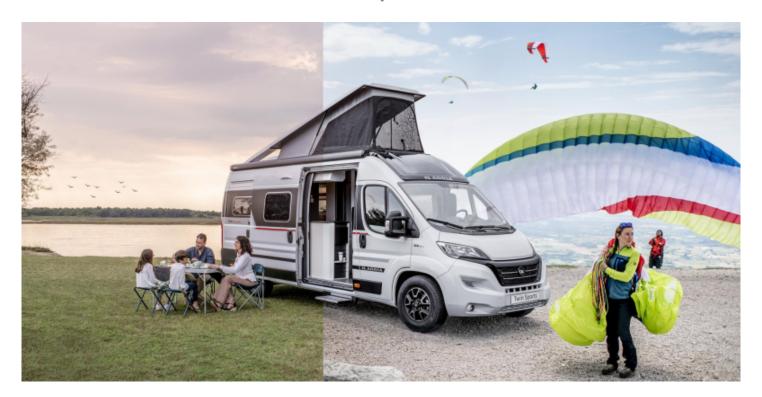

## Adria Twin Sport 640 SLB

Overview £90,190

Brand new Adria Twin Sport 640 SLB due in Feb 24! Comes complete with the All Inclusive Pack, Lux Pack (including Electric park brake, Infotainment Uconnect 7" display, Reverse camera, alloy wheels) additional leisure battery, flyscreen & closing assistance for sliding door and a 150 watt solar foil for the Pop Top!

Finished in white with black and red decals.

180BHP Auto gearbox.