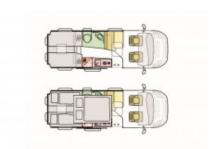

## Adria Twin Sport 640 SLB

Overview £90,190

Brand new Adria Twin Sport 640 SLB due in Feb 24! Comes complete with the All Inclusive Pack, Lux Pack (including Electric park brake, Infotainment Uconnect 7" display, Reverse camera, alloy wheels) additional leisure battery, flyscreen & closing assistance for sliding door and a 150 watt solar foil for the Pop Top!